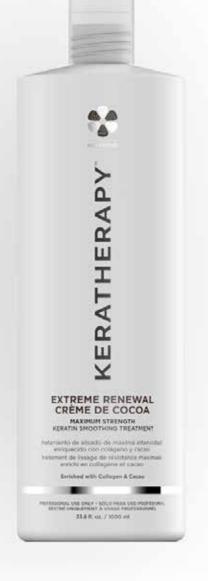

# EXTREME RENEWAL

# CRÉME DE COCOA MAXIMUM STRENGTH KERATIN SMOOTHING

# KERATHERAPY EXTREME RENEWAL CRÈME DE

**COCOA** is a maximum strength keratin smoothing treatment that offers superior curl reduction, shine and smoothing for even the most resistant and unruly types of hair.

#### FEATURES

- Provides medium to maximum curl reduction on extremely coarse, resistant hair
- Slightly better curl reduction and frizz control than Keratherapy Extreme Renewal
- Delivers long-lasting nourishment and protection for up to 12-16 weeks
- Reduces excess volume and frizz
- Improves hair texture and condition
- Safe for color-treated hair
- Adds suppleness and shine
- Replaces damaging relaxer services
- Reduces blow dry, ironing and overall finishing time by 50% or more